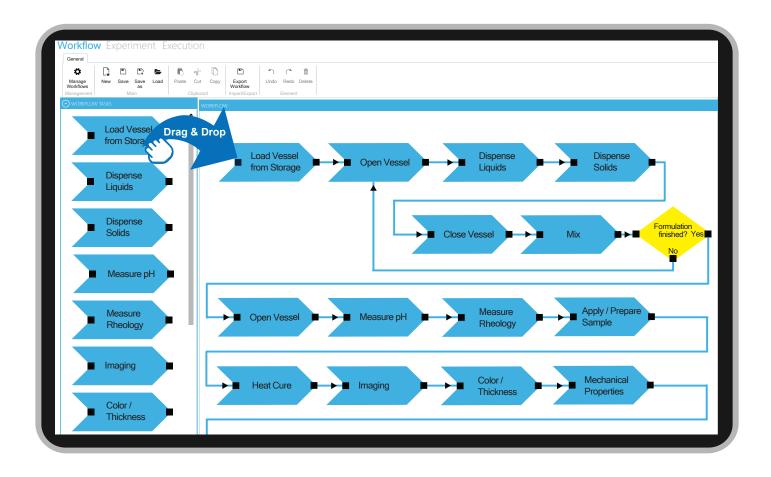

# FEDERATED SOFTWARE SOLUTION

ARKSUITE workflow management software enables quick design, execution, analysis and reporting.

## **KEY FEATURES**

**EXEMPLARY WORKFLOW** 