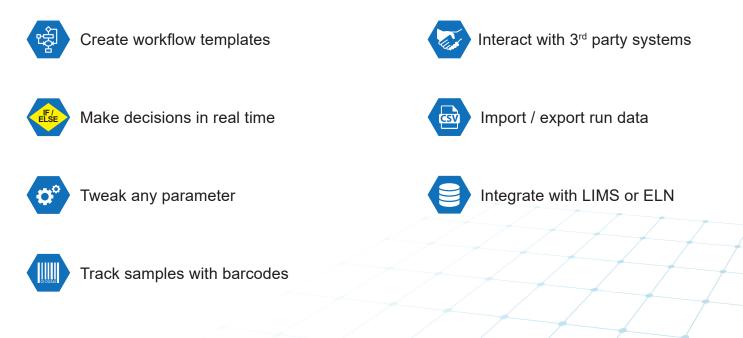

# FLEXSHUTTLE QC

Fully Automated Solution for Quality Control







FLEXSHUTTLE is the step-changing solution for product development and quality control workflows.

The modular design enables significant efficiency increase combined with high quality and maximum ease of use.

Design your automated laboratory

Navigate on the system with shuttles

Model, execute and control multiple workflows



#### **KEY BENEFITS**



# FEDERATED SOFTWARE SOLUTION

ARKSUITE workflow management software enables quick design, execution, analysis and reporting.



## **KEY FEATURES**



**EXEMPLARY WORKFLOW** 



# EXEMPLARY LAYOUT (MODULAR ACCORDING TO YOUR LABORATORY SIZE)

Easily expanded at virtually any time (higher throughput, modified specifications, features, workflows, etc.).



## **MEET DIFFERENT NEEDS WITH ONE CONCEPT**

Bring different departments, ideas and knowledge together for a cost-effective fully automated solution.

#### Research & Development

Screen raw materials and process parameters. Develop and optimize formulations. Characterize and test formulations and coated substrates.



#### Quality Control

Complete formulation, apply and characterize / test samples for final release of production batches or production control.



#### Procurement

Evaluate / validate raw materials suppliers.



## Marketing

Produce samples for your customers.



## *