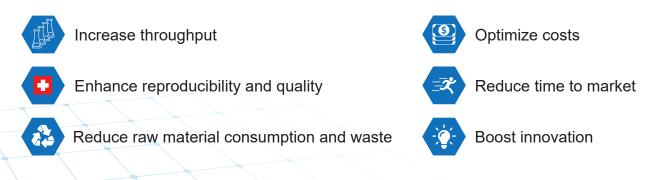

# FLEXSHUTTLE QC

Fully Automated Solution for Quality Control







FLEXSHUTTLE is the step-changing solution for product development and quality control workflows.

The modular design enables significant efficiency increase combined with high quality and maximum ease of use.

Design your automated laboratory

Navigate on the system with shuttles

Model, execute and control multiple workflows



#### **KEY BENEFITS**



# FEDERATED SOFTWARE SOLUTION

ARKSUITE workflow management software enables quick design, execution, analysis and reporting.



## **KEY FEATURES**



**EXEMPLARY WORKFLOW** 



# EXEMPLARY LAYOUT (MODULAR ACCORDING TO YOUR LABORATORY SIZE)

Easily expanded at virtually any time (higher throughput, modified specifications, features, workflows, etc.).



## **MEET DIFFERENT NEEDS WITH ONE CONCEPT**

Bring different departments, ideas and knowledge together for a cost-effective fully automated solution.

#### Research & Development

Screen raw materials and process parameters. Develop and optimize formulations. Characterize and test formulations and coated substrates.



#### Quality Control

Complete formulation, apply and characterize / test samples for final release of production batch