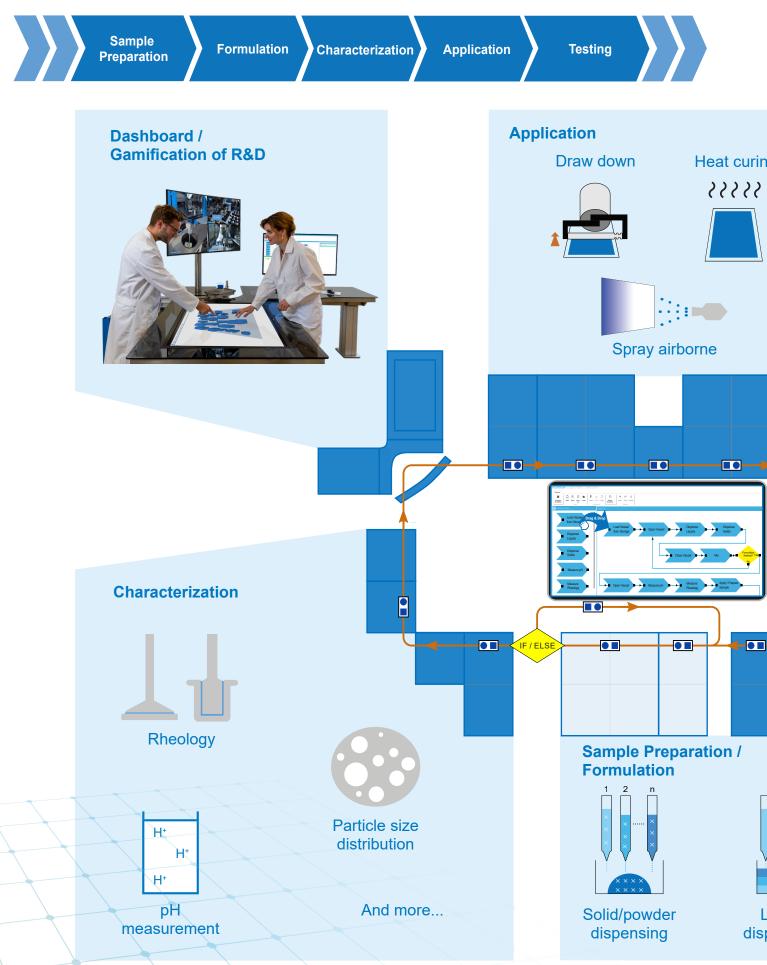

## **KEY FEATURES**

**EXEMPLARY WORKFLOW** 

# EXEMPLARY LAYOUT (MODULAR ACCORDING TO YOUR LABORATORY SIZE)

Easily expanded at virtually any time (higher throughput, modified specifications, features, workflows, etc.).