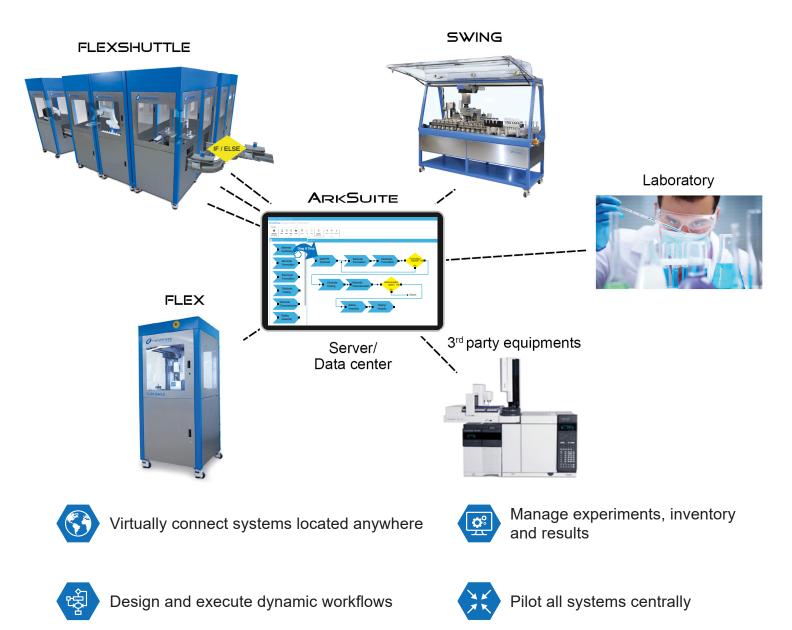

# FEDERATED SOFTWARE SOLUTION

ARKSUITE workflow management software enables quick design, execution, analysis and reporting.

## **BUILD UP YOUR FEDERATED LABORATORY**

Orchestrate laboratory tasks across many systems with ARKSUITE software. Perform independent workflows and link them with central data management.