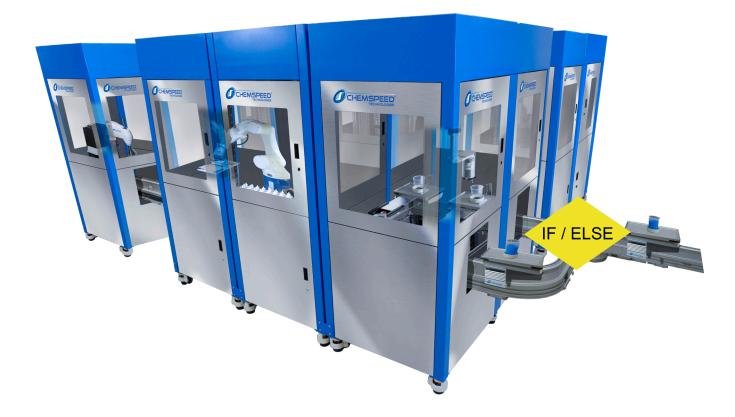

# FLEXSHUTTLE QC

Fully Automated Solution for Quality Control

FLEXSHUTTLE is the step-changing solution for product development and quality control workflows.

The modular design enables significant efficiency increase combined with high quality and maximum ease of use.

Design your automated laboratory

Navigate on the system with shuttles

Model, execute and control multiple workflows

# EXEMPLARY LAYOUT (MODULAR ACCORDING TO YOUR LABORATORY SIZE)

Easily expanded at virtually any time (higher throughput, modified specifications, features, workflows, etc.).