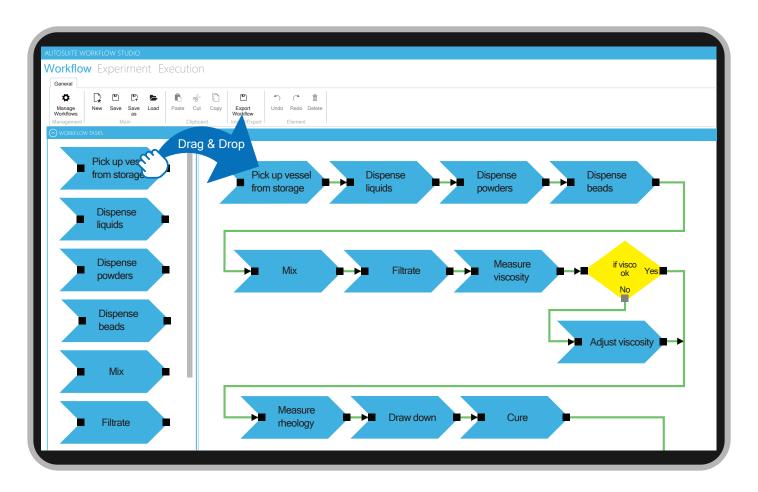

## FEDERATED SOFTWARE SOLUTION

ARKSUITE workflow management software enables quick design, execution, analysis and reporting.

## **KEY FEATURES**

Create workflow templates

Interact with 3<sup>rd</sup> party systems

Make decisions at any time

Import / export run data

Tweak any parameter

Integrate with LIMS or ELN

Track samples with barcodes