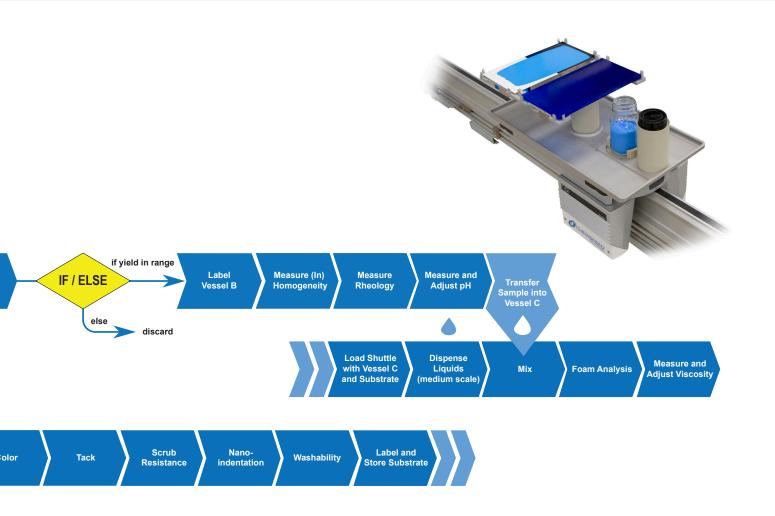

nhance reproducibility and quality



Reduce raw material consumption and waste



Optimize costs



Reduce time to market



Boost innovation

## FEDERATED SOFTWARE SOLUTION

ARKSUITE workflow management software enables quick design, execution, analysis and reporting.



## **KEY FEATURES**



Create workflow templates



Interact with 3<sup>rd</sup> party systems



Make decisions at any time



Import / export run data



Tweak any parameter



Integrate with LIMS or ELN



Track samples with barcodes

# FLEXSHUTTLE PAINTS & COATINGS SCHEMATIC VIEW



## **EXEMPLARY WORKFLOW FOR UP TO 200 SAMPLES PER DAY**



# **EXEMPLARY LAYOUT (MODULAR ACCORDING TO YOUR LABORATORY SIZE)**

Easily expanded at virtually any time (higher throughput, modified specifications, features, workflows, etc







#### MEET DIFFERENT NEEDS WITH ONE CONCEPT

Bring different departements, ideas and knowledge together for a cost-effective fully automated solution.

# Research & Development

Screen raw materials and process parameters.

Develop and optimize formulations.

Characterize and test formulations and coated substrates.



# **Quality Control**

Complete formulation, apply and characterize / test samples for final release of production batches or production control.



## **Procurement**

Evaluate / validate raw materials suppliers.



# Marketing

Produce paint samples and coated substrates for your customers.



# **BUILD UP YOUR FEDERATED LABORATORY**

Orchestrate laboratory tasks across many systems with ARKSUITE software. Perform independent workflows and link them by central data mana