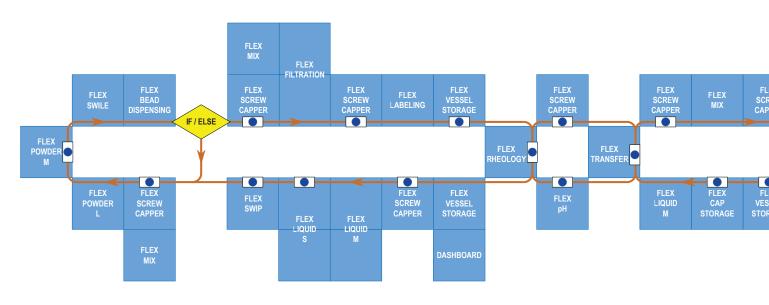

# FLEXSHUTTLE PAINTS & COATINGS SCHEMATIC VIEW

# **EXEMPLARY LAYOUT (MODULAR ACCORDING TO YOUR LABORATORY SIZE)**

Easily expanded at virtually any time (higher throughput, modified specifications, features, workflows, etc