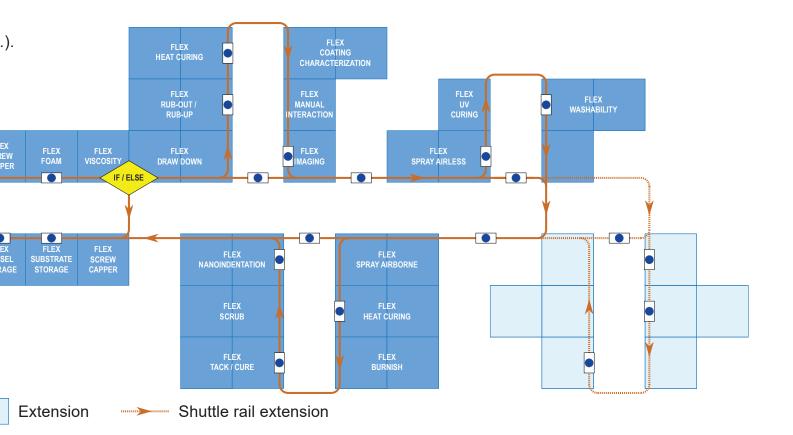

# FLEXSHUTTLE PAINTS & COATINGS SCHEMATIC VIEW

# **EXEMPLARY LAYOUT (MODULAR ACCORDING TO YOUR LABORATORY SIZE)**

Easily expanded at virtually any time (higher throughput, modified specifications, features, workflows, etc