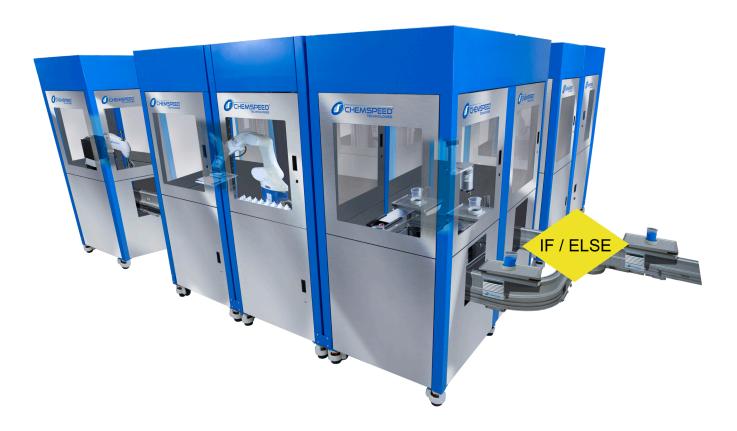

# FLEXSHUTTLE PAINTS & COATINGS SCHEMATIC VIEW

# **EXEMPLARY LAYOUT (MODULAR ACCORDING TO YOUR LABORATORY SIZE)**

Easily expanded at virtually any time (higher throughput, modified specifications, features, workflows, etc