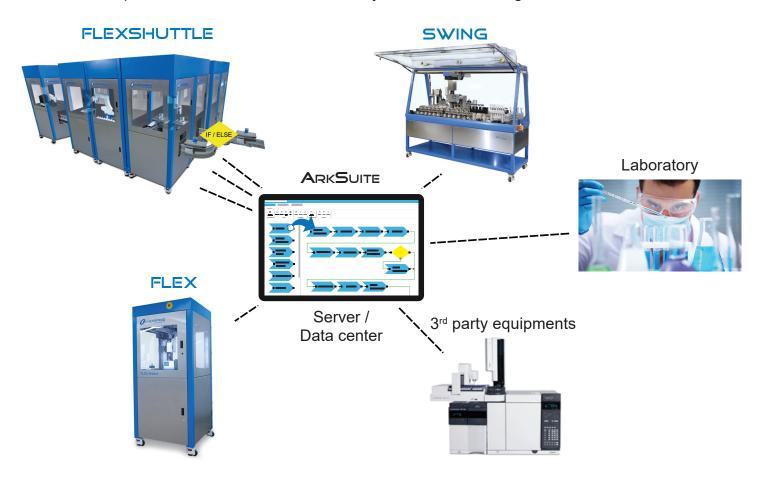

# **BUILD UP YOUR FEDERATED LABORATORY**

Orchestrate laboratory tasks across many systems with ARKSUITE software. Perform independent workflows and link them by central data management.

Virtually connect systems located anywhere

Manage experiments, inventory and results

Design and execute dynamic workflows

Pilot all systems centrally